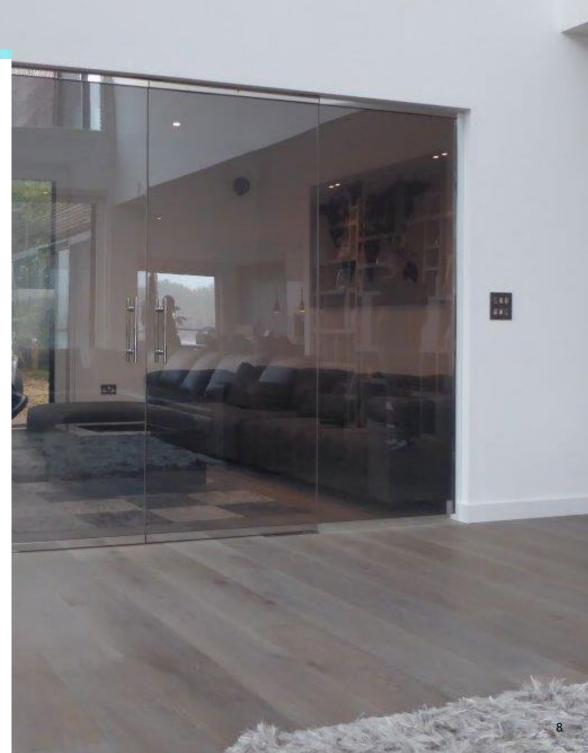

## **Privacy Smart Glass**

Unparalleled quality, delivered globally, from the specialists in switchable glass.

#### **Privacy Smart Glass Product Options**

- Wide range of sizes, thicknesses and glass colours.
- High temperature, infrared resistance, bullet proof.
- Double or triple glazed insulated units.
- Remote switching.
- Curved glass.
- And more options.