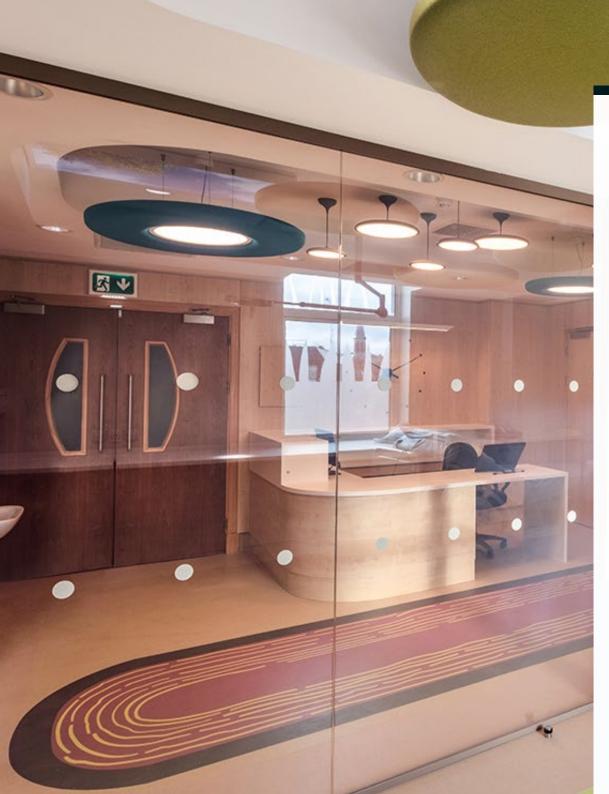

#### CHELSEA & WESTMINSTER HOSPITAL

State-of-the-art Smart Glass system ensures patient safety & privacy.

PROJECT

Chelsea & Westminster Hospital

LOCATION

London, UK

PRODUCT TYPE

Privacy

SECTOR

Healthcare