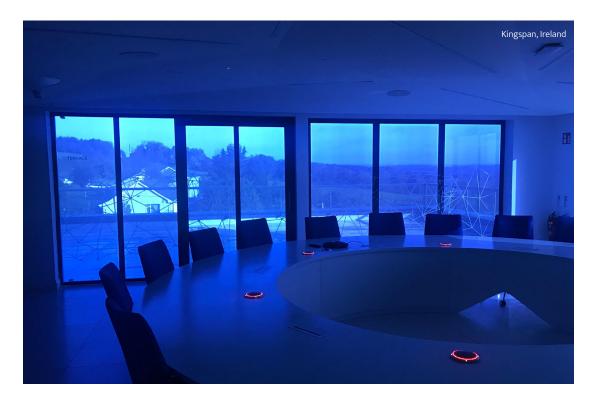

hipping.



#### Reliable, consistent operation

Every unit is subjected to a rigorous set of quality checks including extensive, automated, electrical tests to ensure reliable, consistent operation. Our advanced electrical controllers deliver the highest level of clarity and provide for several fail safes that can automatically shut down and protect the product, prolonging product lifespan.



#### **Exceptional UV block**

Privacy Smart Glass provides up to 99.5% protection from damaging UV rays.



#### Longer life

Our raw materials, processing, finishing, testing and electrical controllers provide a higher quality, more stable, longer lasting product – the reason we can offer our comprehensive 5-year guarantee.

## **Solar Smart Glass**

Unparalleled control of solar glare and heat.





#### **Solar Smart Glass Product Options**

- Wide range of sizes, thicknesses and glass colours.
- Heat strengthened, fire-rated, tempered, bullet resistant.
- Curved glass.
- Manual or automatic control.
- And more options.



#### Complete control

Manual and automatic tuning and variable / dimmable functionality for precise, unrivalled control of solar glare and heat.



#### Advanced materials

Made-to-order panels featuring Suspended Particle Device (SPD) film between 2 or more sheets of glass.



#### Finest manufacturer & finish

All glass processed and finished in-house using the latest machines and furnaces. Assembled in a climate-controlled, clean room environment. All glass tempered and polished as standard. Precision packed for global shipping.



#### Reliable, consistent