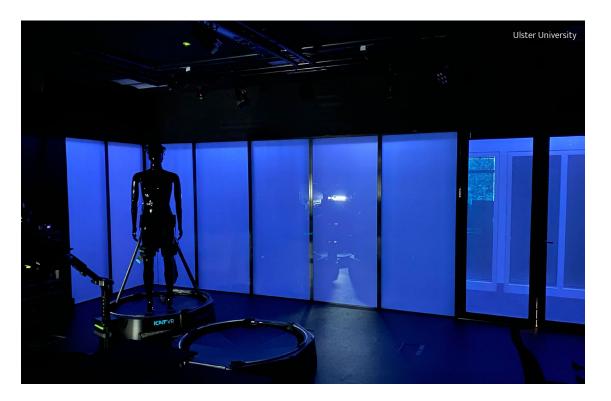

ensive, automated, electrical tests to ensure reliable, consistent operation. Our advanced electrical controllers provide for several fail safes that can automatically shut down and protect the product, prolonging product lifespan.



#### **Exceptional UV block**

Solar Smart Glass provides up to 99.5% protection from damaging UV rays.



#### **Reduced costs**

Reduced thermal transmittance through the façade is proven to help decrease associated HVAC costs.



#### Longer life

Our raw materials, processing, finishing, testing and electrical controllers provide a higher quality, more stable, longer lasting product – the reason we can offer our comprehensive 5-year guarantee.

## **Blackout Smart Glass**

A unique solution from Smart Glass delivering complete privacy and light control.





#### **Blackout Smart Glass Product Options**

- Wide range of sizes, thicknesses and glass colours.
- X-ray, bullet resistant.
- Tinted, curved glass.
- Remote controls, wall controls, movement sensors, timers, light sensors.
- And more options.



#### Advanced materials

Made-to-order panels featuring Suspended Particle Device (SPD) film between 2 or more sheets of glass.



#### Finest manufacturer & finish

All glass processed and finished in-house using the latest machines and furnaces. Assembled in a climate-controlled, clean room environment. All glass tempered and polished as standard. Precision packed for global shipping.



#### Reliable, consistent operation

Every unit is subjected to a rigorous set of quality checks including extensive, automated, electrical tests to ensu