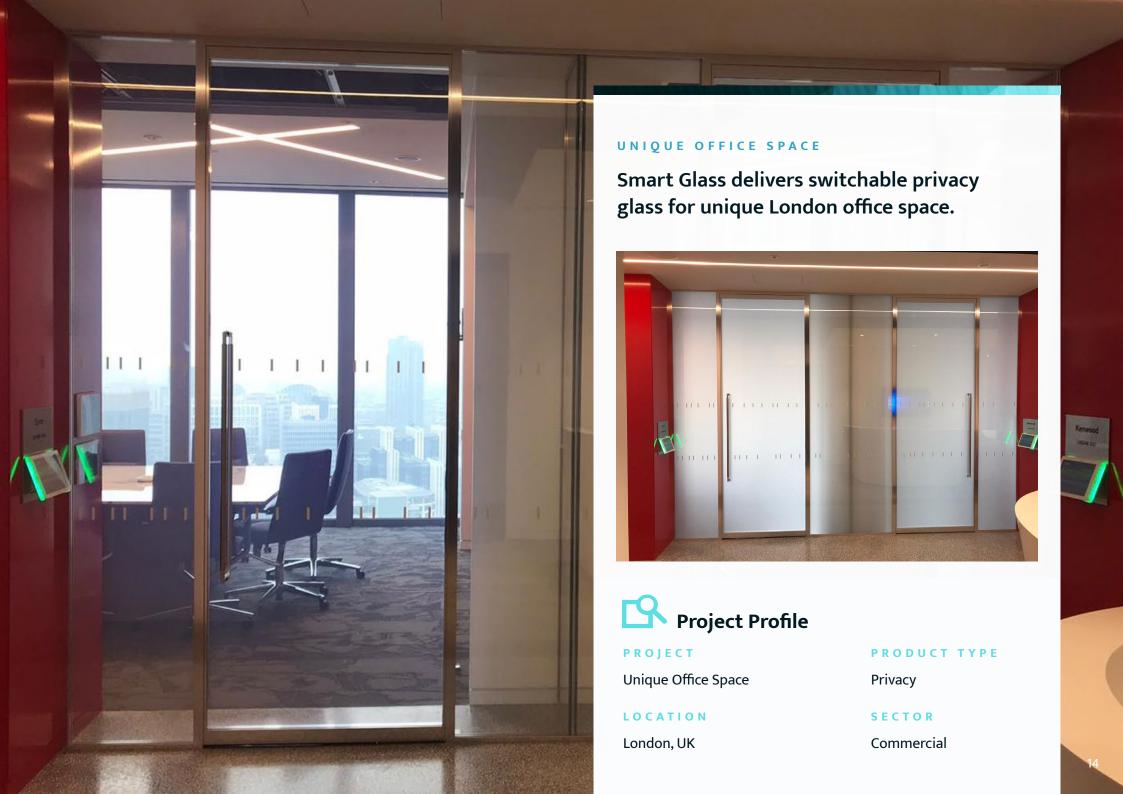

SECTOR

Hospitality

P W C

Switchable privacy Smart Glass for unique New York office space.

PROJECT

PWC

LOCATION

New York, USA

PRODUCT TYPE

Privacy

SECTOR