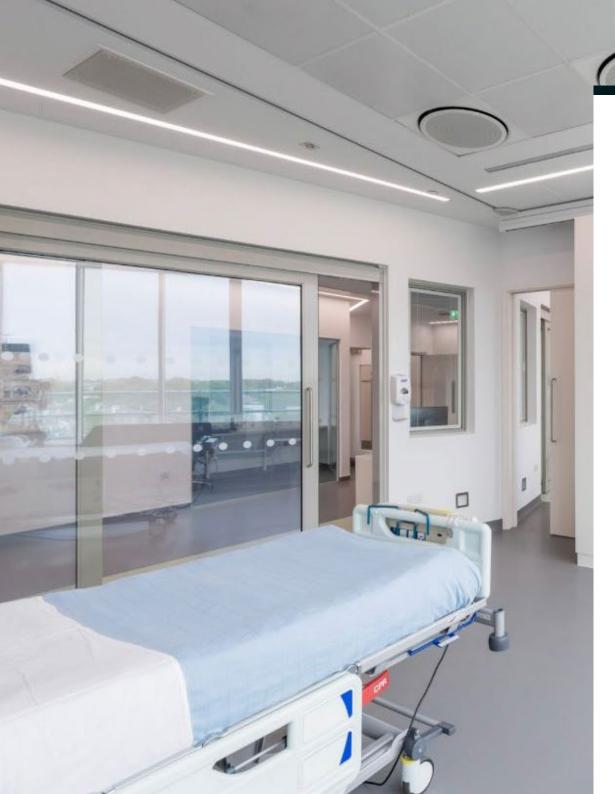

#### CHELSEA & WESTMINSTER HOSPITAL

State-of-the-art Smart Glass system ensures patient safety & privacy.

PROJECT

Chelsea & Westminster Hospital

LOCATION

London, UK

PRODUCT TYPE

Privacy

SECTOR

Healthcare