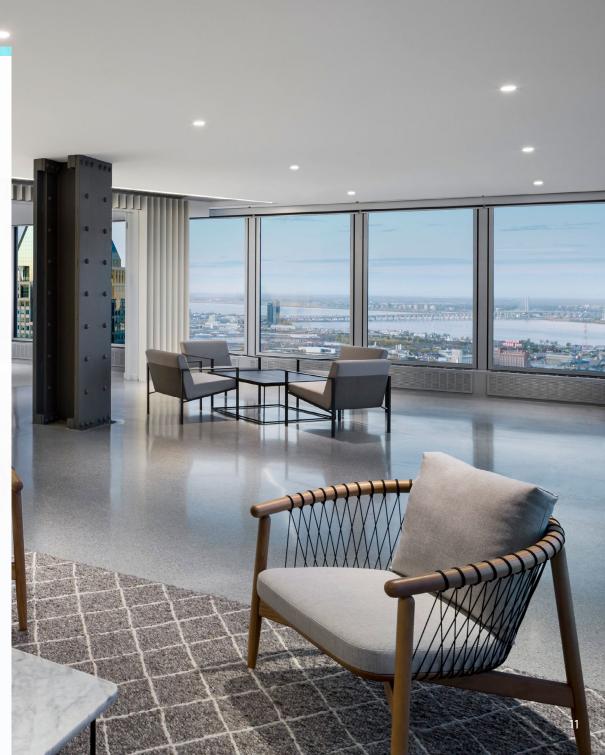

#### CORFLEX

Automated sliding for partition for high profile corporate law office in Montreal, maximising city views.

PROJECT

Corflex

LOCATION

Montreal, Canada

PRODUCT TYPE

Privacy